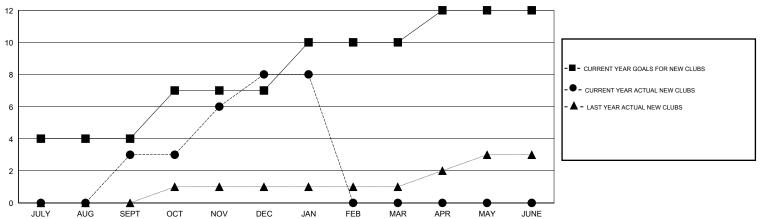

| OCT/NOV/DEC           | 90                                                             | 126                                                          | 49                                                 |  |
| JAN/FEB/MAR   | 3             | 0           | 0             | JAN/FEB/MAR           | 35                                                             | 15                                                           | 9                                                  |  |
| APR/MAY/JUNE  | 2             | 0           | 0             | APR/MAY/JUNE          | 30                                                             | 0                                                            | 0                                                  |  |

## GOALS AND ACTUAL NEW CLUBS CUMULATIVE



### GOALS AND ACTUAL MEMBERS CUMULATIVE



| DROPPED CLUBS: 5  DROPPED MEMBERS |    | 24 CLUBS OF 81 ADDED 1 OR MORE<br>NEW MEMBERS | GENDER DISTRIB  MALE  FEMALE | 1,110 (80.55%)<br>268 (19.45%) |     |
|-----------------------------------|----|-----------------------------------------------|------------------------------|--------------------------------|-----|
| DECEASED                          | 0  | CLICK HERE FOR CUMULATIVE                     | TOTAL FAMILY UNIT MEMBERS    |                                | 194 |
| CLUB CANCELLED 58 OTHER 36        |    | MEMBERSHIP DATA                               | FAMILY MEMBERS PAYING HALF   |                                | 134 |
| TOTAL                             | 94 |                                               |