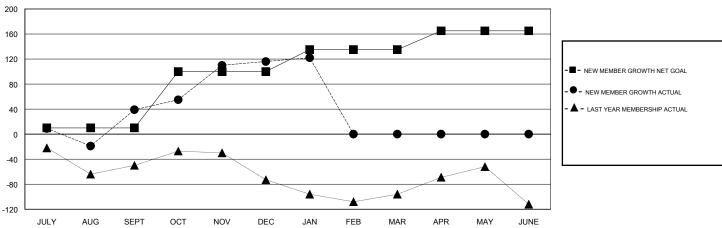

### GOALS AND ACTUAL MEMBERS CUMULATIVE

| DROPPED CLUBS: 5  DROPPED MEMBERS |    | 24 CLUBS OF 81 ADDED 1 OR MORE<br>NEW MEMBERS | GENDER DISTRIB  MALE  FEMALE | 1,110 (80.55%)<br>268 (19.45%) |     |
|-----------------------------------|----|-----------------------------------------------|------------------------------|--------------------------------|-----|
| DECEASED                          | 0  | CLICK HERE FOR CUMULATIVE                     | TOTAL FAMILY UNIT MEMBERS    |                                | 194 |
| CLUB CANCELLED 58 OTHER 36        |    | MEMBERSHIP DATA                               | FAMILY MEMBERS PAYING HALF   |                                | 134 |
| TOTAL                             | 94 |                                               |                              |                                |     |